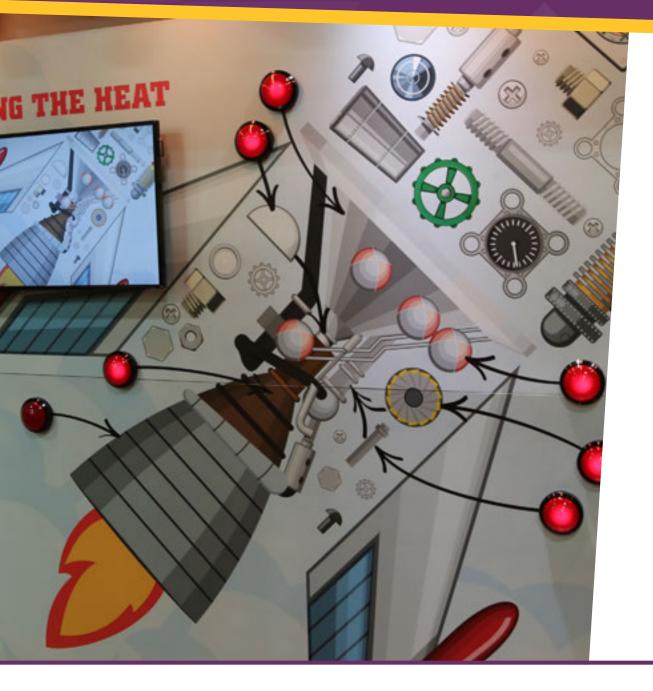

### **NEXT** lab PHYSICAL ENGAGEMENT Enhance your space with unique interactive elements that draw people in and keep them engaged.

#### **MEDIA PLAYERS**

Devices that play digital content, integrated seamlessly into your environment.

Engagements triggered by motion activation.

#### **IMMERSIVE LIGHTING**

Lighting options that offer customization and interactivity.

#### MANUAL ACTIVATIONS

Engagements triggered by physical action.

Experts in the Design, Production, and Management of Experiential Environments EDUCATION | EVENTS | EXHIBITS | INTERIORS | MUSEUMS | NEXT LAB