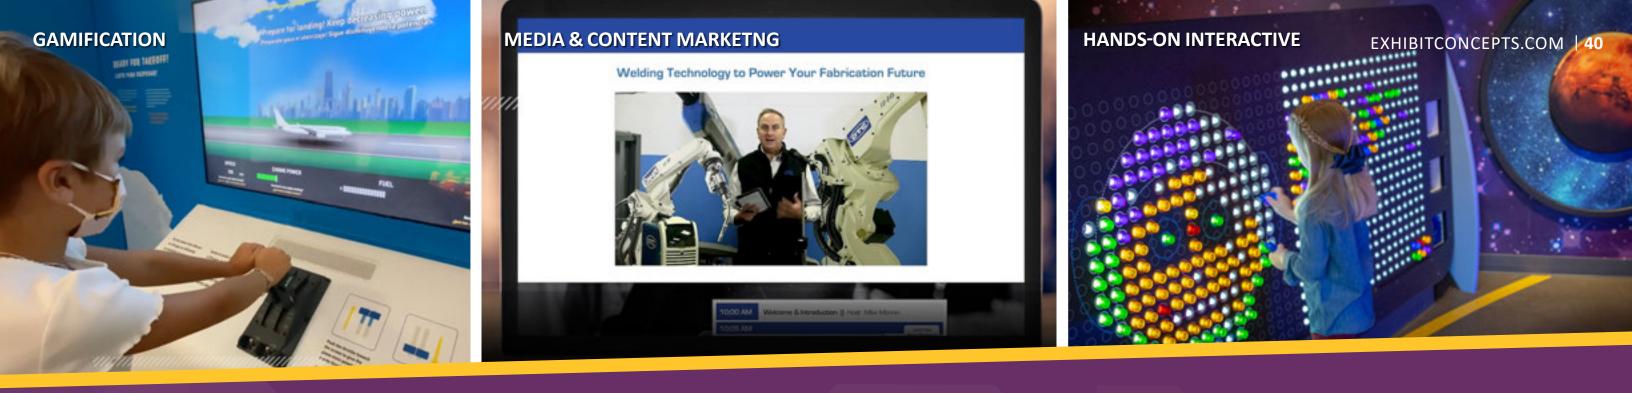

#### GAMIFICATION

Looking to take your engagement to the next level? NEXT Lab is at the forefront of the gamification movement. From custom creations to nostalgic reminders of yesteryear, the only thing that's holding your experience back is a worthy opponent.