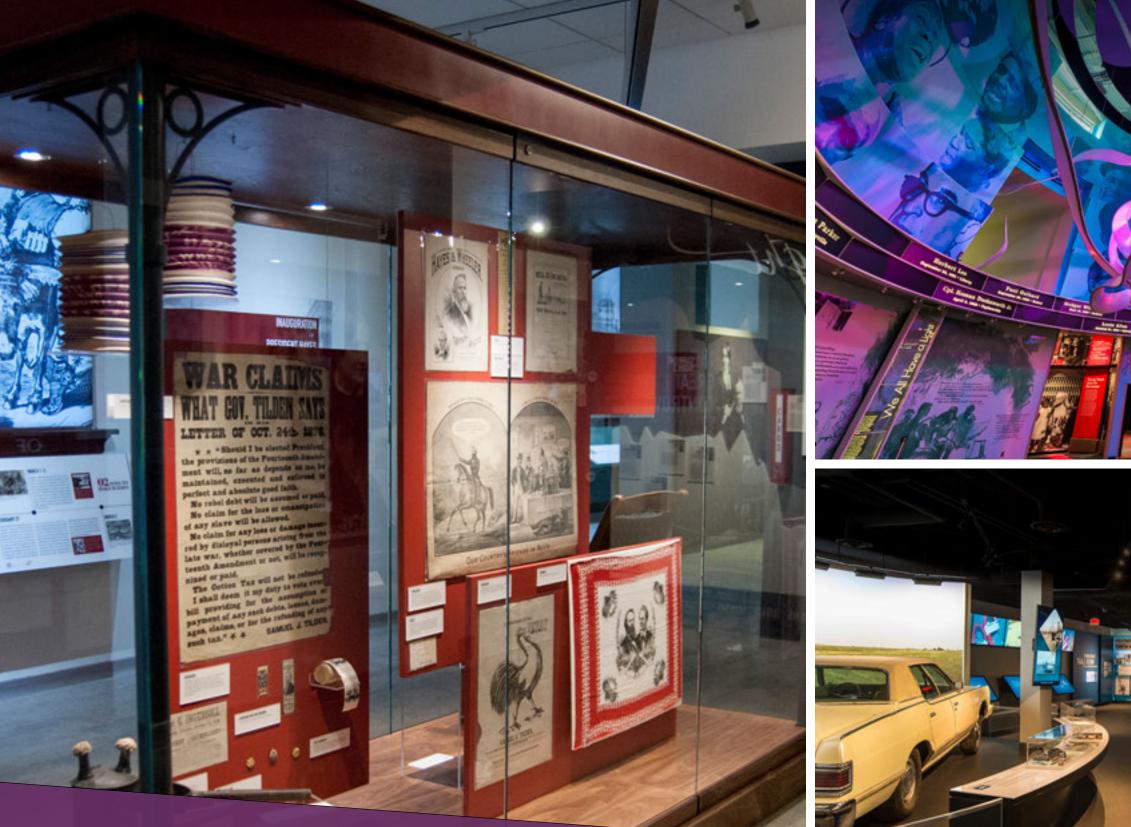

RUTHERFORD B. HAYES PRESIDENTIAL CENTER (left) MISSISSIPPI CIVIL RIGHTS MUSEUM (top right) **OKLAHOMA CITY NATIONAL MEMORIAL & MUSEUM** (bottom right)

Experts in the Design, Production, and Management of Experiential Environments EDUCATION | EVENTS | EXHIBITS | INTERIORS | MUSEUMS | NEXT LAB