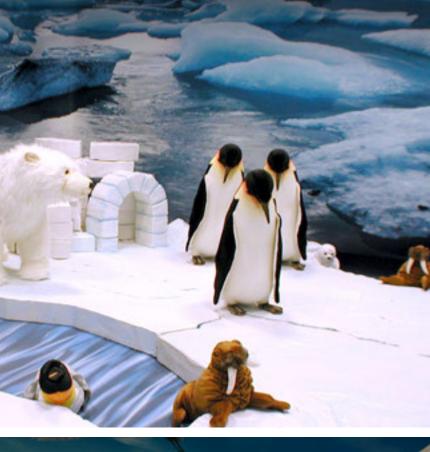

the same of

**COMPUTER HISTORY MUSEUM (left)** NAVY SEAL MUSEUM (top right) **RED RIVER VALLEY MUSEUM, BOND GALLERY** (bottom right)

JACQUES COUSTEAU NATIONAL ESTUARINE RESEARCH RESERVE (left) **GWINNETT ENVIRONMENTAL AND HERITAGE CENTER** (top right) BRUKNER NATURE CENTER (bottom right)