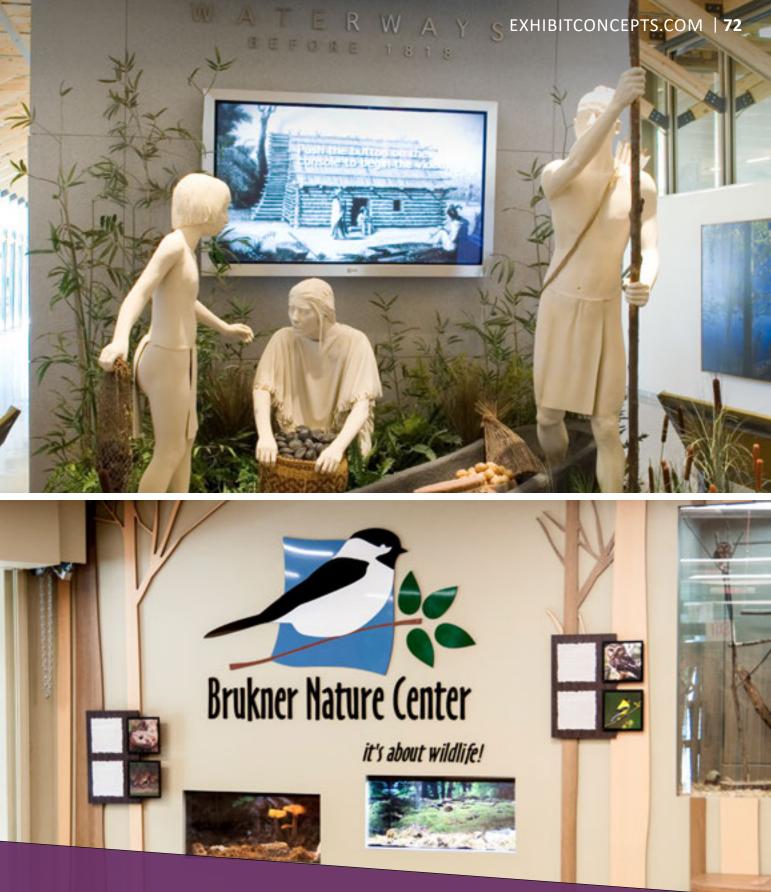

the same of

**COMPUTER HISTORY MUSEUM (left)** NAVY SEAL MUSEUM (top right) **RED RIVER VALLEY MUSEUM, BOND GALLERY** (bottom right)

JACQUES COUSTEAU NATIONAL ESTUARINE RESEARCH RESERVE (left) **GWINNETT ENVIRONMENTAL AND HERITAGE CENTER** (top right) BRUKNER NATURE CENTER (bottom right)