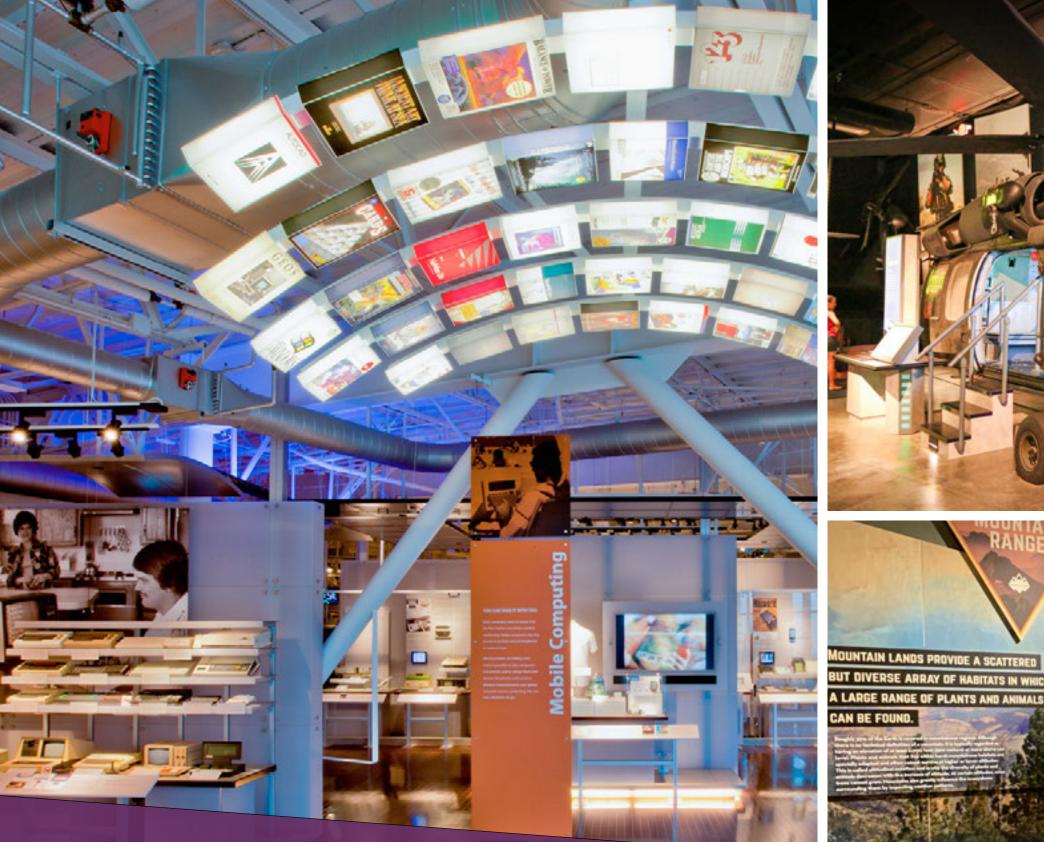

the same of

**COMPUTER HISTORY MUSEUM (left)** NAVY SEAL MUSEUM (top right) **RED RIVER VALLEY MUSEUM, BOND GALLERY** (bottom right)

JACQUES COUSTEAU NATIONAL ESTUARINE RESEARCH RESERVE (left) **GWINNETT ENVIRONMENTAL AND HERITAGE CENTER** (top right) BRUKNER NATURE CENTER (bottom right)