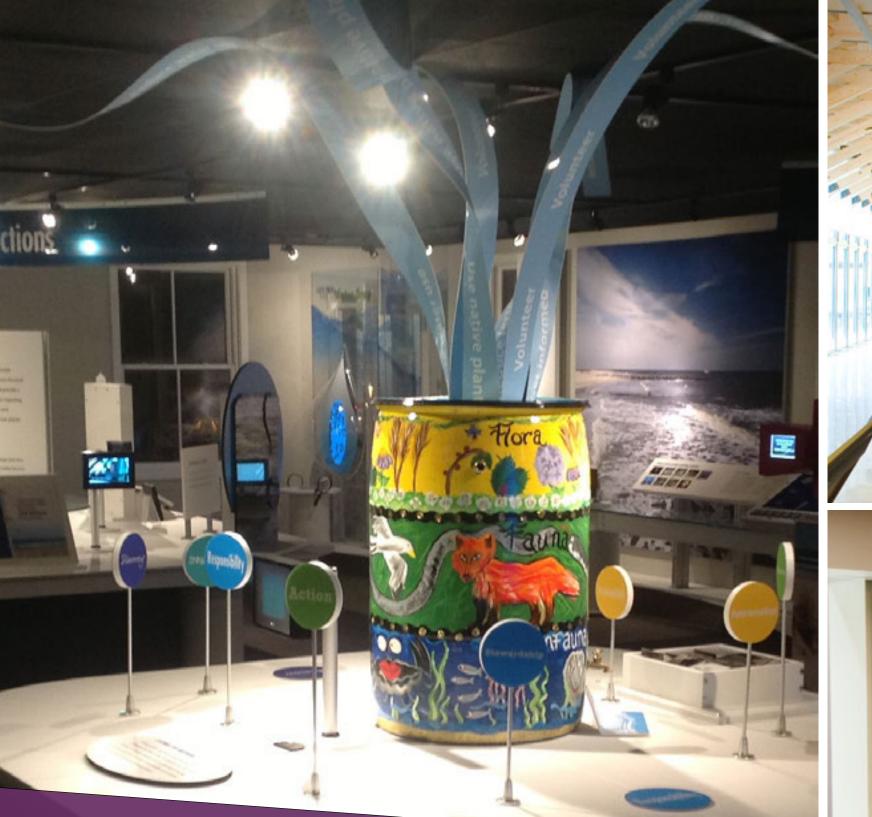

the same of

**COMPUTER HISTORY MUSEUM (left)** NAVY SEAL MUSEUM (top right) **RED RIVER VALLEY MUSEUM, BOND GALLERY** (bottom right)

JACQUES COUSTEAU NATIONAL ESTUARINE RESEARCH RESERVE (left) **GWINNETT ENVIRONMENTAL AND HERITAGE CENTER** (top right) BRUKNER NATURE CENTER (bottom right)