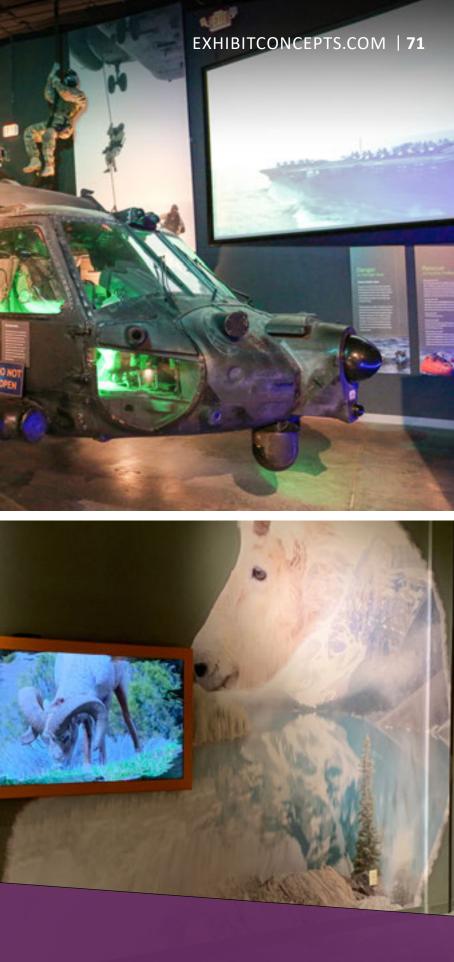

the same of

**COMPUTER HISTORY MUSEUM (left)** NAVY SEAL MUSEUM (top right) **RED RIVER VALLEY MUSEUM, BOND GALLERY** (bottom right)

JACQUES COUSTEAU NATIONAL ESTUARINE RESEARCH RESERVE (left) **GWINNETT ENVIRONMENTAL AND HERITAGE CENTER** (top right) BRUKNER NATURE CENTER (bottom right)