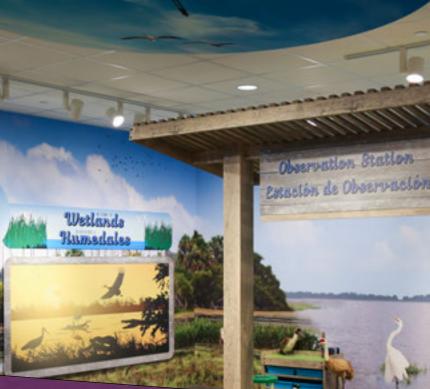

the same of

**COMPUTER HISTORY MUSEUM (left)** NAVY SEAL MUSEUM (top right) **RED RIVER VALLEY MUSEUM, BOND GALLERY** (bottom right)

JACQUES COUSTEAU NATIONAL ESTUARINE RESEARCH RESERVE (left) **GWINNETT ENVIRONMENTAL AND HERITAGE CENTER** (top right) BRUKNER NATURE CENTER (bottom right)