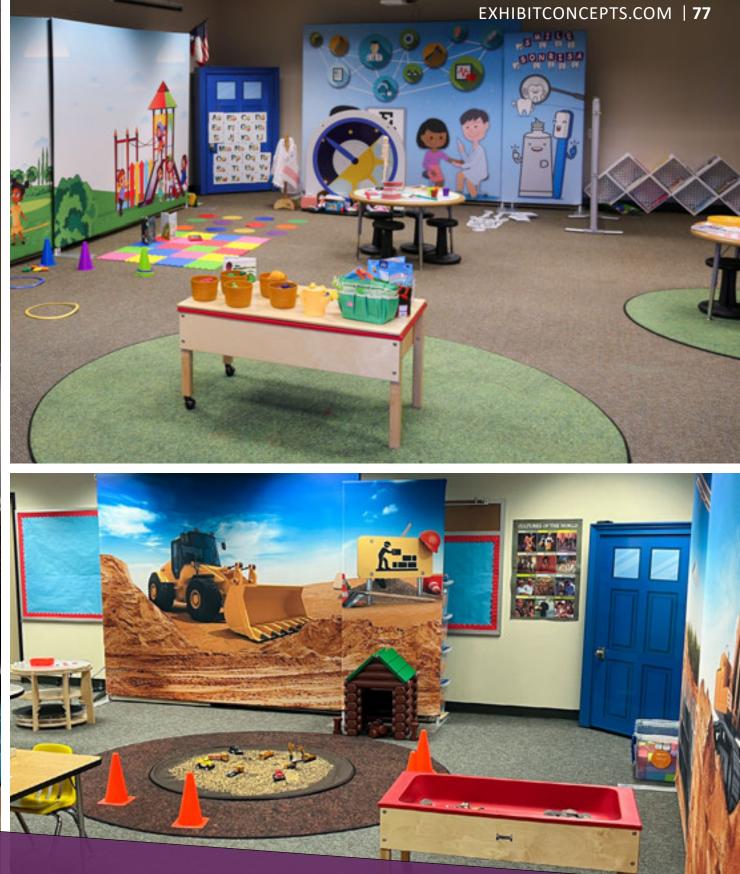

#### EXHIBITCONCEPTS.COM | 75

Proprietary and Confidential © 2023 Exhibit Concepts, Inc

T ALMIN

Experiential Education, Permanent Classrooms

ACADEMY FOR EARLY LEARNERS, Mansfield ISD (left) **INTELLIZEUM** (top right) JESSIE LEE PUMPHREY ELEMENTARY, Goose Creek CISD (bottom right)

#### EXHIBITCONCEPTS.COM | 76

Experiential Education, Convertible Classrooms

ALIEF INDEPENDENT SCHOOL DISTRICT