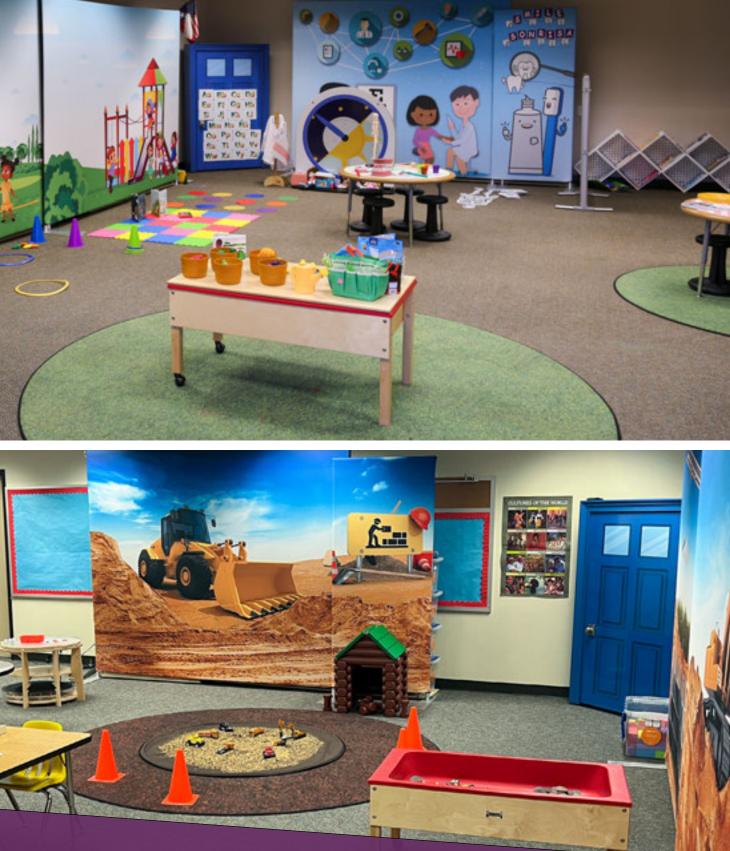

#### EXHIBITCONCEPTS.COM | 75

Proprietary and Confidential © 2023 Exhibit Concepts, Inc

T ALMIN

Experiential Education, Permanent Classrooms

ACADEMY FOR EARLY LEARNERS, Mansfield ISD (left) **INTELLIZEUM** (top right) JESSIE LEE PUMPHREY ELEMENTARY, Goose Creek CISD (bottom right)

#### EXHIBITCONCEPTS.COM | 76

Experiential Education, Convertible Classrooms

ALIEF INDEPENDENT SCHOOL DISTRICT